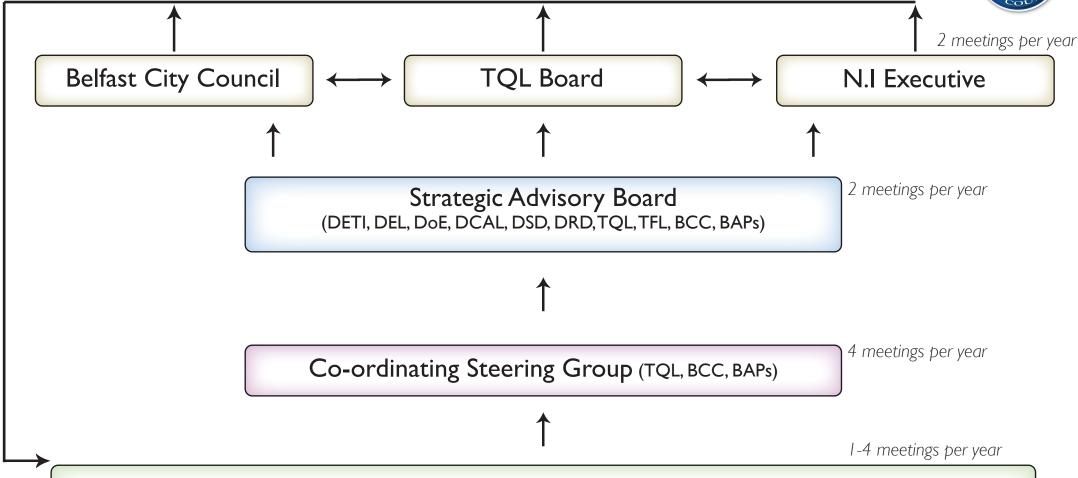

# Titanic Quarter Memorandum of Understanding

Governance Structure (updated November 2010)